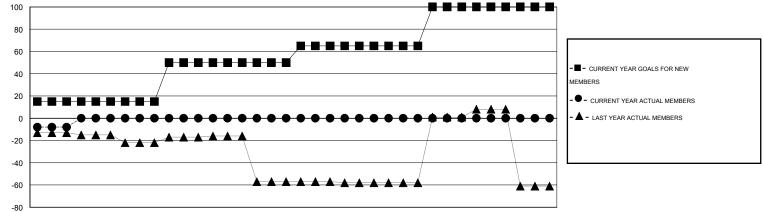

## LOCATION TURKEY

|                       |                  | Clubs               |                            |                             |                       |                    | Members                          |                              |                             |
|-----------------------|------------------|---------------------|----------------------------|-----------------------------|-----------------------|--------------------|----------------------------------|------------------------------|-----------------------------|
| RESULTS FOR 2014-2015 |                  |                     |                            |                             | RESULTS FOR 2014-2015 |                    |                                  |                              |                             |
| QUARTER               | NEW CLUB<br>GOAL | ACTUAL NEW<br>CLUBS | ACTUAL<br>DROPPED<br>CLUBS | ACTUAL NET<br>GAIN/<br>LOSS | QUARTER               | NEW MEMBER<br>GOAL | ACTUAL TOTAL<br>MEMBERS<br>ADDED | ACTUAL<br>DROPPED<br>MEMBERS | ACTUAL NET<br>GAIN/<br>LOSS |
| JULY/AUG/SEPT         | 0                | 0                   | 0                          | 0                           | JULY/AUG/SEPT         | 45                 | 3                                | 27                           | -24                         |
| OCT/NOV/DEC           | 3                | 0                   | 0                          | 0                           | OCT/NOV/DEC           | 105                | 0                                | 0                            | 0                           |
| JAN/FEB/MAR           | 0                | 0                   | 0                          | 0                           | JAN/FEB/MAR           | 45                 | 0                                | 0                            | 0                           |
| APR/MAY/JUNE          | 3                | 0                   | 0                          | 0                           | APR/MAY/JUNE          | 105                | 0                                | 0                            | 0                           |