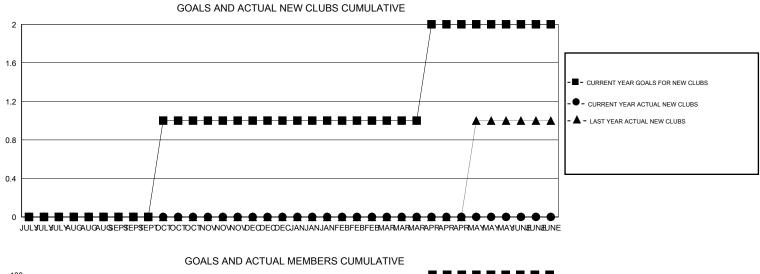

## LOCATION TURKEY

|                       |                  | Clubs               |                            |                             |                       |                    | Members                          |                              |                             |
|-----------------------|------------------|---------------------|----------------------------|-----------------------------|-----------------------|--------------------|----------------------------------|------------------------------|-----------------------------|
| RESULTS FOR 2014-2015 |                  |                     |                            |                             | RESULTS FOR 2014-2015 |                    |                                  |                              |                             |
| QUARTER               | NEW CLUB<br>GOAL | ACTUAL NEW<br>CLUBS | ACTUAL<br>DROPPED<br>CLUBS | ACTUAL NET<br>GAIN/<br>LOSS | QUARTER               | NEW MEMBER<br>GOAL | ACTUAL TOTAL<br>MEMBERS<br>ADDED | ACTUAL<br>DROPPED<br>MEMBERS | ACTUAL NET<br>GAIN/<br>LOSS |
| JULY/AUG/SEPT         | 0                | 0                   | 0                          | 0                           | JULY/AUG/SEPT         | 45                 | 3                                | 27                           | -24                         |
| OCT/NOV/DEC           | 3                | 0                   | 0                          | 0                           | OCT/NOV/DEC           | 105                | 0                                | 0                            | 0                           |
| JAN/FEB/MAR           | 0                | 0                   | 0                          | 0                           | JAN/FEB/MAR           | 45                 | 0                                | 0                            | 0                           |
| APR/MAY/JUNE          | 3                | 0                   | 0                          | 0                           | APR/MAY/JUNE          | 105                | 0                                | 0                            | 0                           |